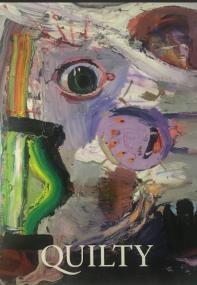

### **Boxed Card Sets**

#### Product includes

- 12 cards printed 4c x 0c on high quality art-board (gloss or matt laminated)
- 12 plain envelopes
- High quality presentation box printed 4c x 0c with fold-over magnetic closing lid (gloss or matt laminated)
- Finished box 187mm x 147mm x 50mm
- Weight 510gm

#### Artwork

• We supply templates

### You Select & Design

- 12 different images (or multiples of 2, 3, 4 or 6)
- · Box outer adding your brand and bar code
- Card front and back

### Quantities - choose from

• 250, 500, 750 or 1,000 units per design