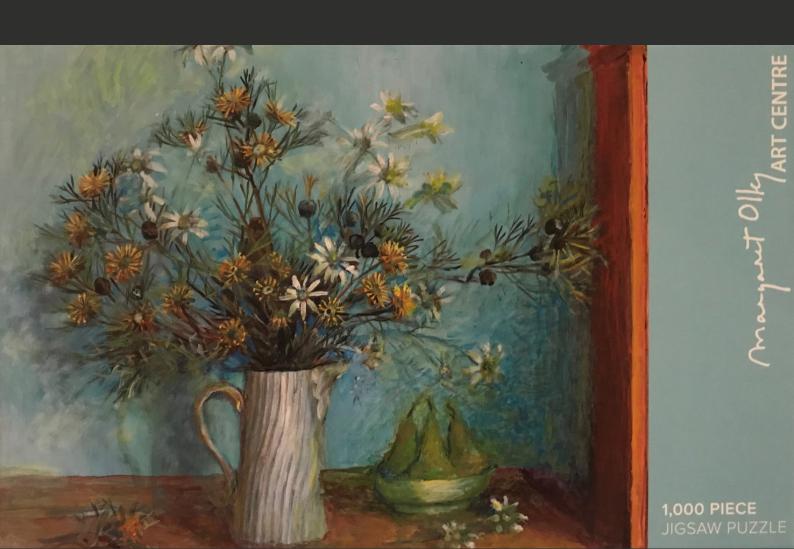

### Jigsaw Puzzles - 1,000 Piece

#### Product includes

- 1,000 piece Jigsaw 4c x 0c 736mm x 584mm gloss finish
- Presentation Box 4c x Oc 345mm x 220mm x 45mm gloss finish
- Weight 770gm