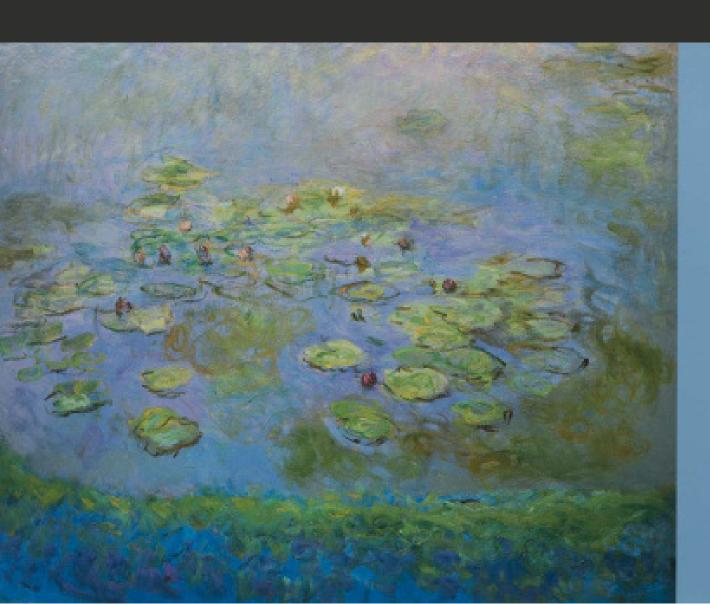

### Jigsaw Puzzles - 1,000 Piece

#### Product includes

- 1,000 piece Jigsaw 4c x 0c 736mm x 584mm gloss finish
- Presentation Box 4c x Oc 345mm x 220mm x 45mm gloss finish
- Weight 770gm

#### Artwork

• We supply templates

### You Select & Design

- Jigsaw image
- Presentation box adding your brand and bar code

### Quantities - choose from

• 250, 500, 750 or 1,000 units per design

For COLLECTIVE pricing, contact us.

Claude Monet